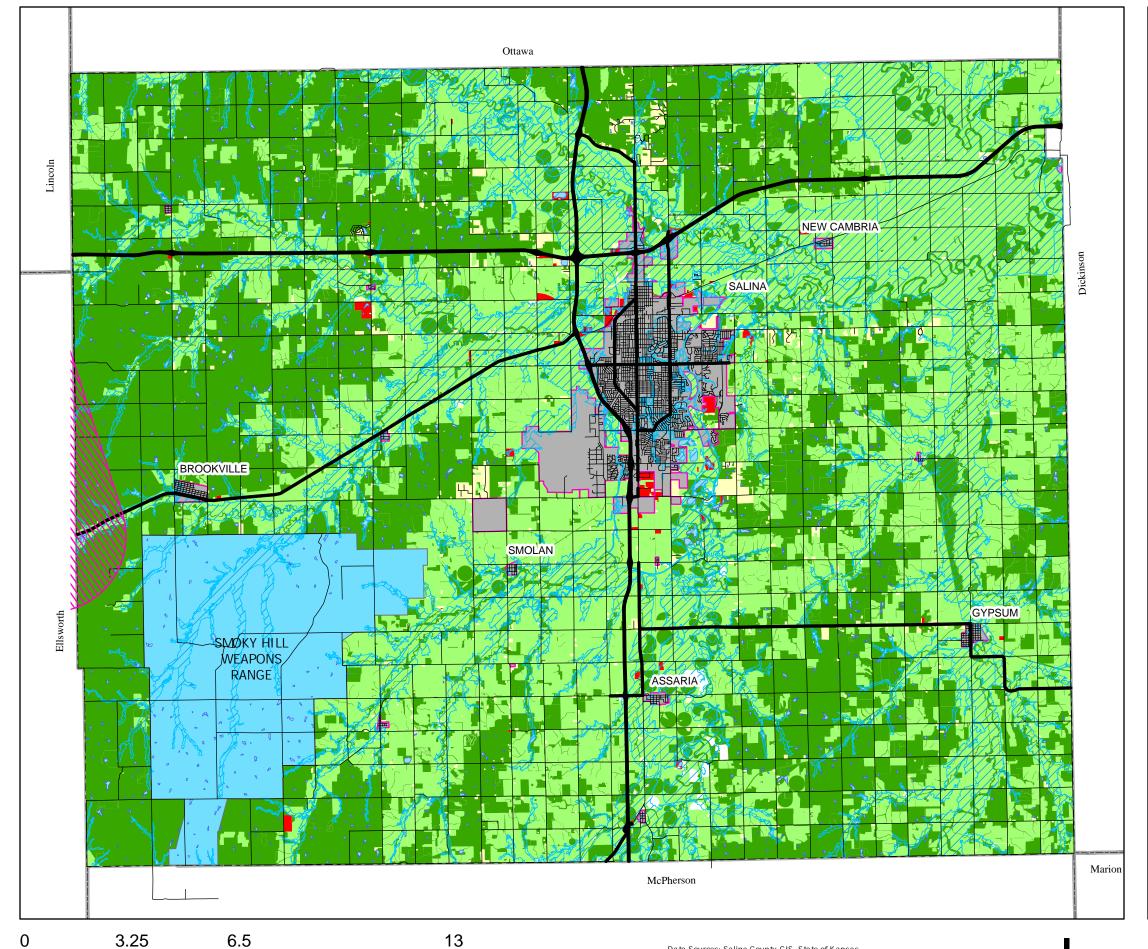

## Map 10 : Existing Land Use

## Legend

Major Roads

—— Local Roads

100 Year Floodplain

Water

Incorporated Places

Crop Land

Non-Crop Land

Residential

Commercial

Federal

Unmanned Aircraft Corridor

Please use this map as a guide and not as definitive information. The areas depicted by this map are approximate and are provided for illustrative purposes only. While every effort has been made to ensure the accuracy, completeness, correctness, and timeliness of information presented within this map, the burden for determining appropriateness for use rests solely with the user. This map is provided "as is" with no warranties, express or implied.